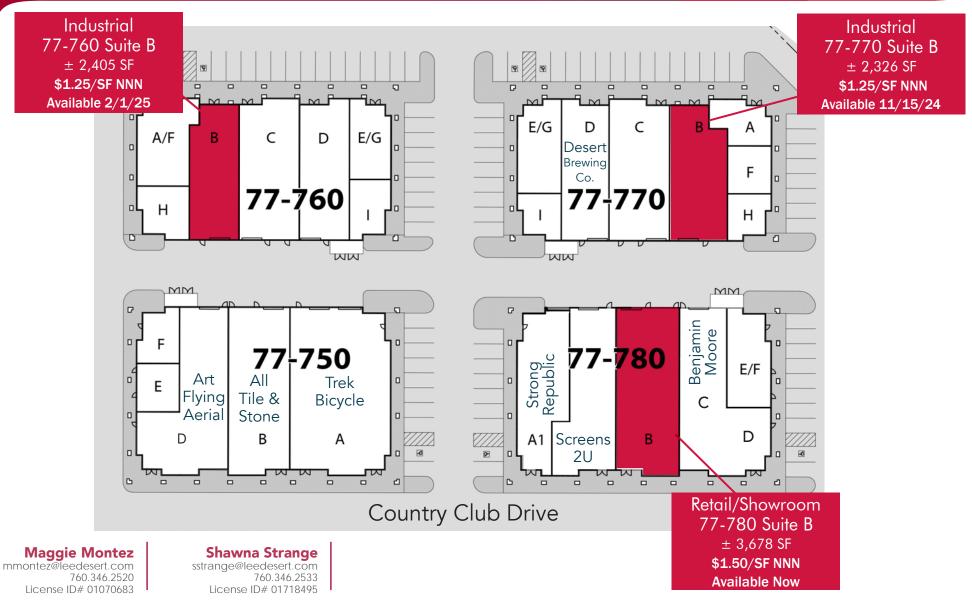

#### ±3,678 RETAIL/SHOWROOM SUITE AVAILABLE NOW ±2,326 SF or ±2,405 SF INDUSTRIAL SUITES AVAILABLE SOON

- Conveniently located on Country Club Drive with easy access to Washington Street and Interstate 10
- Covered parking available
- Over 126,200 residents within 5 miles with an average household income of over \$100,000/year