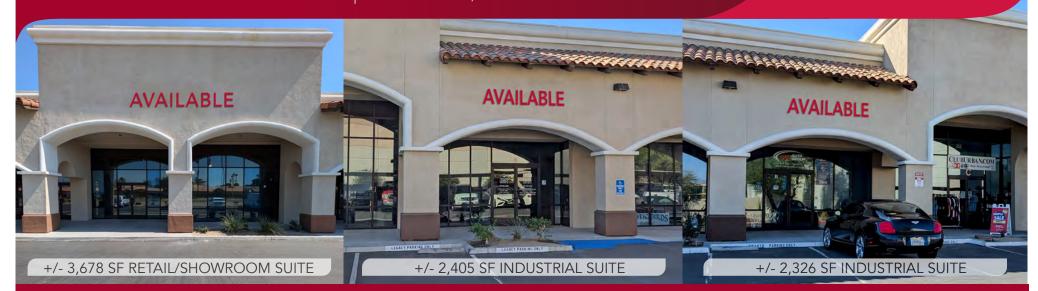

#### ±3,678 RETAIL/SHOWROOM SUITE AVAILABLE NOW ±2,326 SF or ±2,405 SF INDUSTRIAL SUITES AVAILABLE SOON

- Conveniently located on Country Club Drive with easy access to Washington Street and Interstate 10
- Covered parking available
- Over 126,200 residents within 5 miles with an average household income of over \$100,000/year