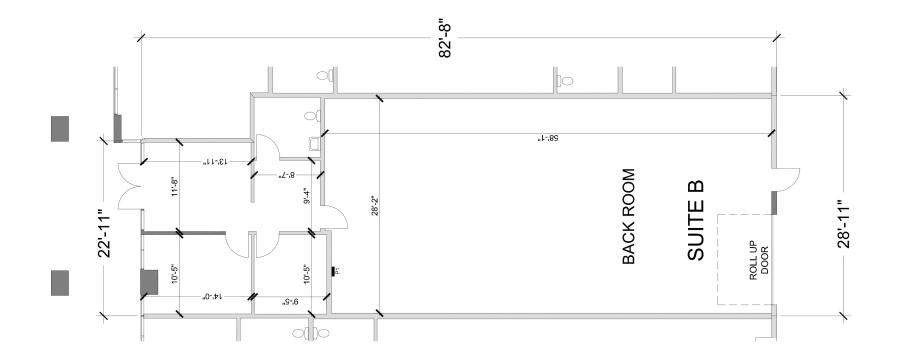

#### ±3,678 RETAIL/SHOWROOM SUITE AVAILABLE NOW ±2,326 SF or ±2,405 SF INDUSTRIAL SUITES AVAILABLE SOON

- Conveniently located on Country Club Drive with easy access to Washington Street and Interstate 10
- Covered parking available
- Over 126,200 residents within 5 miles with an average household income of over \$100,000/year