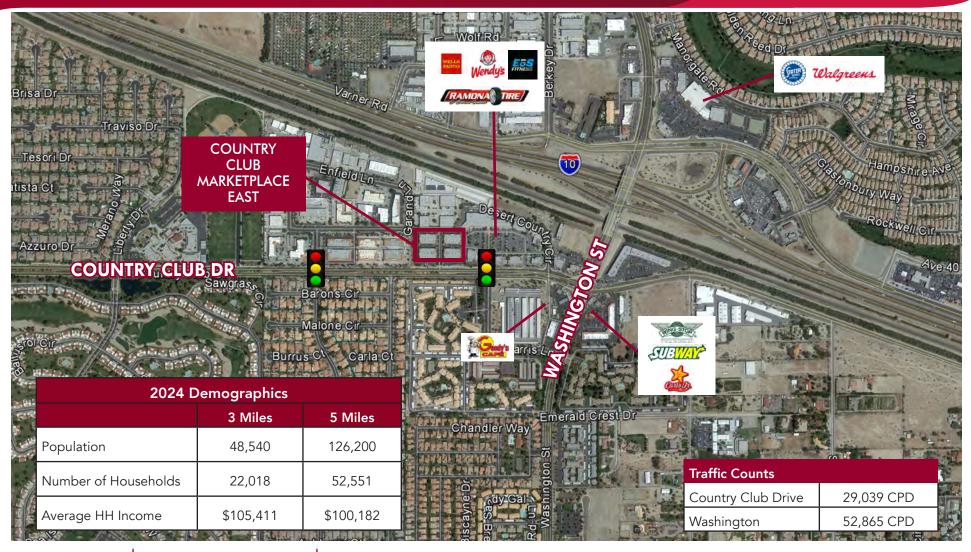

#### ±3,678 RETAIL/SHOWROOM SUITE AVAILABLE NOW ±2,326 SF or ±2,405 SF INDUSTRIAL SUITES AVAILABLE SOON

- Conveniently located on Country Club Drive with easy access to Washington Street and Interstate 10
- Covered parking available
- Over 126,200 residents within 5 miles with an average household income of over \$100,000/year