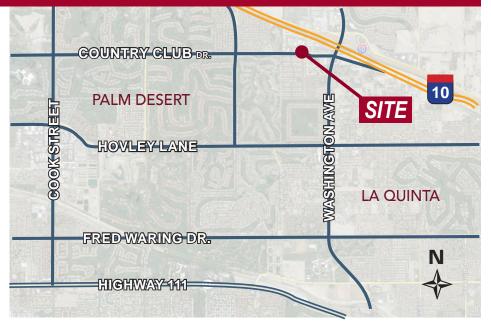

#### ±3,678 RETAIL/SHOWROOM SUITE AVAILABLE NOW ±2,326 SF or ±2,405 SF INDUSTRIAL SUITES AVAILABLE SOON

- Conveniently located on Country Club Drive with easy access to Washington Street and Interstate 10
- Covered parking available
- Over 126,200 residents within 5 miles with an average household income of over \$100,000/year